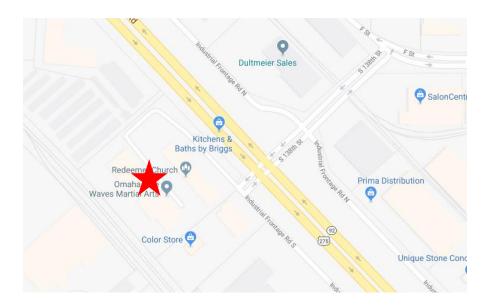

West Omaha

13809 Industrial Road, Omaha, NE 68137 Phone: 402-932-7111 Fax: 402-932-6878 **Papillion** 

310 E Gold Coast Road, Papillion, NE 68046 Phone: 402-504-6506 Fax: 402-504-6509

Directions from I-80 & L Street Exit: Head west on L Street, going past the lights at 132<sup>nd</sup> & L St. This is where L St. changes into Industrial Rd. Turn south at the stop light at 138<sup>th</sup> St. Take a quick right and follow the frontage road into the House & Home Center.

Directions from 144<sup>th</sup> Street: Head east on Industrial Rd. Turn south at the stop light at 138<sup>th</sup> St. Take a quick right and follow the frontage road into the House & Home Center.

Nearby businesses include: Omaha Mini Storage, Redeemer Church, and Johnson Hardware.