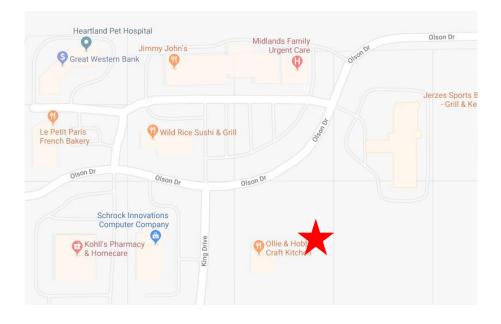

West Omaha

13809 Industrial Road, Omaha, NE 68137 Phone: 402-932-7111 Fax: 402-932-6878 **Papillion** 

310 E Gold Coast Road, Papillion, NE 68046 Phone: 402-504-6506 Fax: 402-504-6509

Directions from Hwy 370 and 84<sup>th</sup> Street: Turn south on 84<sup>th</sup> Street and then east on Olson Dr (your first left). Head along Olson Dr toward Fairfield Inn & Suites. We are located in the building to the northwest of the hotel.

Nearby businesses include: Fairfield Inn & Suites or Ollie & Hobbs.