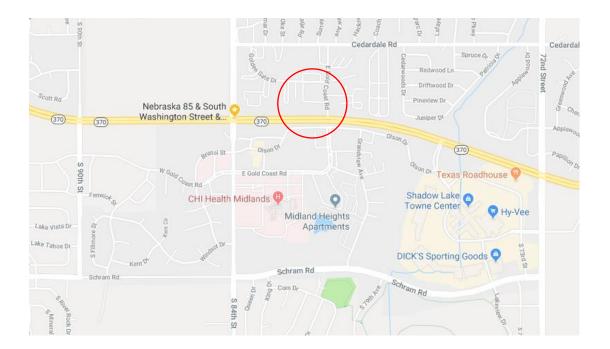

Directions from 84<sup>th</sup> St and Schram Rd: Head north on 84<sup>th</sup> St, then turn east on E Gold Coast Dr (just north of the hospital). You will pass along the back of our building, then turn left and head to our facility parking on the north side of our building.